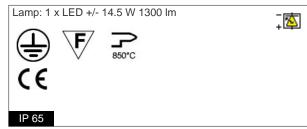

Control gear:

Integrated LED diodes ballast, stabilized output current 350mA dc

220-240V 50/60Hz Voltage:

Beam angle: Simmetric flood beam 30 Degrees

Insulation class: Insulation class 1

Weight: 2,500 kg IP rating: 65 Glow wire: [850 °C] Lamp included: Yes Kind of led: Power LED

14.5 W Lamp wattage: Flusso lampada\*: 1300 lm Colour temperature: 3000K CRI: 80

Notes: H = 500 mm

Review board: 15-11-2013