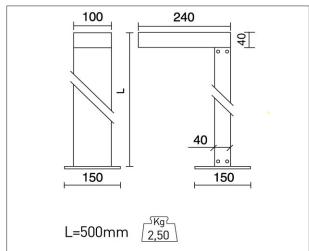

14.5 W Lamp wattage: Flusso lampada\*: 1300 lm Colour temperature: 3000K CRI: 80

Notes: H = 500 mm

Review board: 15-11-2013