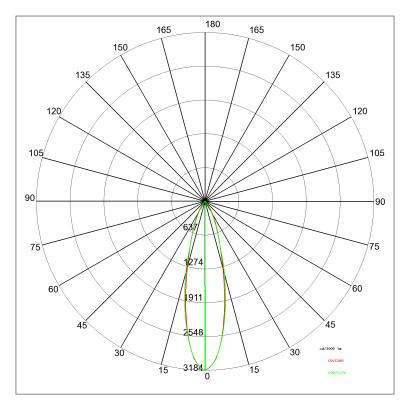

Control gear:

Integrated LED diodes ballast, stabilized output current 350mA dc

220-240V 50/60Hz Voltage:

Beam angle: Simmetric flood beam 30 Degrees

Insulation class: Insulation class 1

Weight: 2,500 kg IP rating: 65 Glow wire: [850 °C] Lamp included: Yes Kind of led: Power LED

14.5 W Lamp wattage: Flusso lampada\*: 1300 lm Colour temperature: 3000K CRI: 80

Notes: H = 500 mm

Review board: 15-11-2013