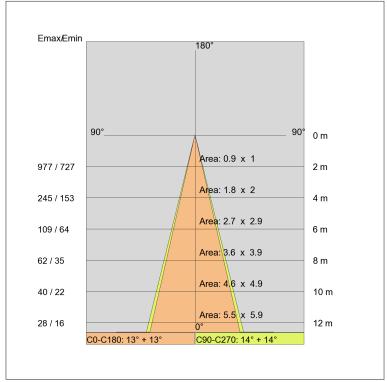

Control gear:

Integrated LED diodes ballast, stabilized output current 350mA dc

220-240V 50/60Hz Voltage:

Beam angle: Simmetric flood beam 30 Degrees

Insulation class: Insulation class 1

Weight: 2,500 kg IP rating: 65 Glow wire: [850 °C] Lamp included: Yes Kind of led: Power LED