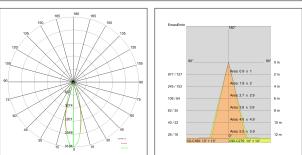

Control gear:

Integrated LED diodes ballast, stabilized output current 350mA dc

220-240V 50/60Hz Voltage:

Beam angle: Simmetric flood beam 30 Degrees

Insulation class: Insulation class 1

Weight: 2,500 kg IP rating: 65 Glow wire: [850 °C] Lamp included: Yes Kind of led: Power LED

14.5 W Lamp wattage: Flusso lampada\*: 1300 lm Colour temperature: 3000K CRI: 80

Notes: H = 500 mm

Review board: 15-11-2013