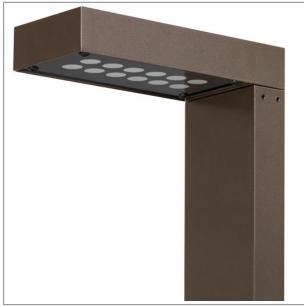

## **ELLE XS LED** COD: E4072-LBC

Use:

outside, led

Installation:

Free standing

Body/structure:

Die-cast aluminium body

Epoxy powder coating with special treatment for outdoor use

Colour: Black

Optic/reflector: Metacrylate LED lens

Equipment:

Silicon rubber gaskets

Glass/diffuser:

Clear serigraphed tempered glass

Cable gland:

Silicon rubber cable gland PG11

Control gear:

Integrated LED diodes ballast, stabilized output current 350mA dc

220-240V 50/60Hz Voltage:

Beam angle: Simmetric flood beam 30 Degrees

Insulation class: Insulation class 1

Weight: 2,500 kg IP rating: 65 Glow wire: [850 °C] Lamp included: Yes Kind of led: Power LED

14.5 W Lamp wattage: Flusso lampada\*: 1300 lm Colour temperature: 3000K CRI: 80

Notes: H = 500 mm

Review board: 15-11-2013